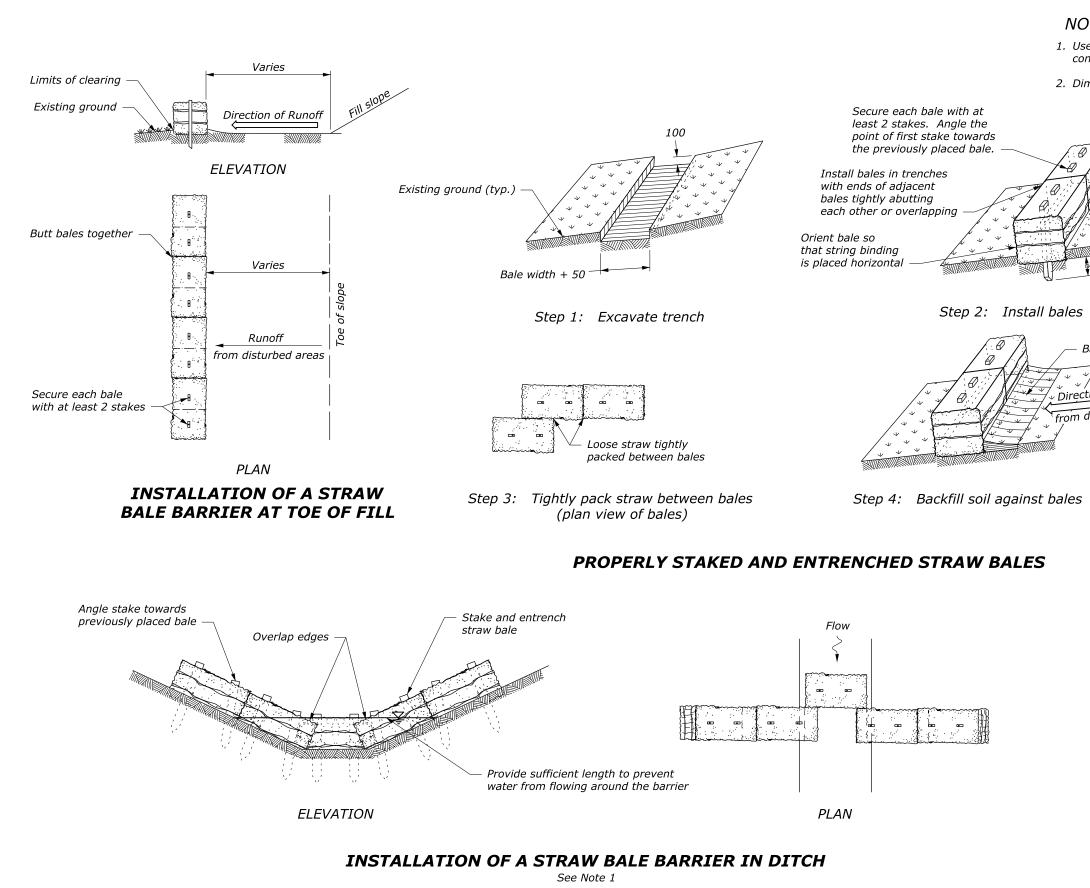

|                             | STATE         | PROJECT         | SHEET<br>NUMBER |
|-----------------------------|---------------|-----------------|-----------------|
|                             |               |                 |                 |
|                             |               |                 |                 |
| TE:                         |               |                 |                 |
| e straw bales in drainage d | itches only   | for low flow    |                 |
| nditions and when specified | on the Ero    | osion Control P | lans.           |
| nensions without units are  | millimeters   | 5.              |                 |
|                             |               |                 |                 |
|                             |               |                 |                 |
| <u>K</u>                    |               |                 |                 |
|                             |               |                 |                 |
|                             |               |                 |                 |
|                             |               |                 |                 |
|                             |               |                 |                 |
|                             |               |                 |                 |
| - 300 min.                  |               |                 |                 |
| -                           |               |                 |                 |
|                             |               |                 |                 |
|                             |               |                 |                 |
| ackfilled and compacted so  | oil           |                 |                 |
| <br>7                       |               |                 |                 |
| ion of runoff               |               |                 |                 |
| listurbed areas             |               |                 |                 |
| listurbeu arcus             |               |                 |                 |
|                             |               |                 |                 |
|                             |               |                 |                 |
|                             |               |                 |                 |
|                             |               |                 |                 |
|                             |               |                 |                 |
|                             |               |                 |                 |
|                             |               |                 |                 |
|                             |               |                 |                 |
|                             |               |                 |                 |
|                             |               |                 |                 |
|                             |               |                 |                 |
|                             |               |                 |                 |
|                             |               |                 |                 |
|                             |               |                 |                 |
|                             |               |                 |                 |
|                             |               |                 |                 |
|                             |               |                 |                 |
|                             |               |                 |                 |
|                             |               |                 |                 |
|                             | DERAL HIGHW   | OF TRANSPORTATI |                 |
|                             |               | STANDARD        |                 |
|                             |               |                 |                 |
|                             | STRAV         | <b>V BALES</b>  |                 |
|                             |               |                 |                 |
| SCALE STANDARD A            | PPROVED FOR U | SE 3/1996       | STANDARD        |
| REVISED: 6/2005 6           |               |                 | M157-3          |